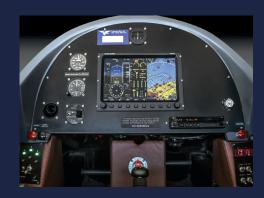

Blackshape Prime awarded best airplane of the world 2013 in Ultra-Light Category.

| Specification and performance |         | Bk100                                                                                                                                                                                                | Bk100 T                        |
|-------------------------------|---------|------------------------------------------------------------------------------------------------------------------------------------------------------------------------------------------------------|--------------------------------|
| DIMENSIONS                    |         |                                                                                                                                                                                                      |                                |
| Wing area                     | [m²]    | 9,51                                                                                                                                                                                                 | 9,51                           |
| Wing span                     | [m]     | 7,94                                                                                                                                                                                                 | 7,94                           |
| Height overall                | [m]     | 2,41                                                                                                                                                                                                 | 2,41                           |
| Length overall                | [m]     | 7,178                                                                                                                                                                                                | 7,178                          |
| WEIGHT AND LOADS              |         |                                                                                                                                                                                                      |                                |
| Max Take Off Weight           | [kg]    | 472,5 (up to 620)*                                                                                                                                                                                   | 472,5 (up to 620)*             |
| W/S                           | [kg/m²] | 49,7                                                                                                                                                                                                 | 49,7                           |
| Max baggage weight            | [kg]    | 20                                                                                                                                                                                                   | 20                             |
| ENGINE AND PROPELLER          |         |                                                                                                                                                                                                      |                                |
| Engine                        |         | Rotax 912 ULS3                                                                                                                                                                                       | Rotax 914 ULS3                 |
| Propeller                     |         | MTV-33-1-A with Variable Pitch                                                                                                                                                                       | MTV-33-1-A with Variable Pitch |
| PERFORMANCE                   |         |                                                                                                                                                                                                      |                                |
| Max continuous power          | [Hp]    | 100                                                                                                                                                                                                  | 115                            |
| Stall Speed @Flap LDG         | [km/h]  | 65                                                                                                                                                                                                   | 65                             |
| Cruising Speed VC             | [km/h]  | 275                                                                                                                                                                                                  | 280                            |
| Max rate of climb             | [fpm]   | 1150                                                                                                                                                                                                 | 1450                           |
| Range @75% MCP                | [km]    | 1100                                                                                                                                                                                                 | 1100                           |
| Endurance @75% MCP            | [h]     | 4,5                                                                                                                                                                                                  | 4,5                            |
| SISTEMS                       |         |                                                                                                                                                                                                      |                                |
| Baseline                      |         | <ul> <li>EFIS (Dynon Skyview SV-D1000)</li> <li>Radio COM</li> <li>Intercom (PM1000II)</li> <li>Transponder mode S</li> </ul>                                                                        |                                |
| Optionals                     |         | <ul> <li>Autopilot 2-Axis (Dynon)</li> <li>ELT</li> <li>EFIS backseat (Dynon Skyview SV-D700)</li> <li>LDG &amp; Flaps backseat control panel</li> <li>Brakes &amp; Prop bacskeat control</li> </ul> |                                |
| Fuel Tank Capacity            |         | 2 x 50 lt                                                                                                                                                                                            |                                |
| Landing Gear                  |         | Tricycle retractable landing gear electrically actuated                                                                                                                                              |                                |
| Max Load Factors              |         | + 4 / -2 g                                                                                                                                                                                           |                                |
| Safety Equipment              |         | Ballistic Recovery System, Anti - Blast Fuel Tanks                                                                                                                                                   |                                |