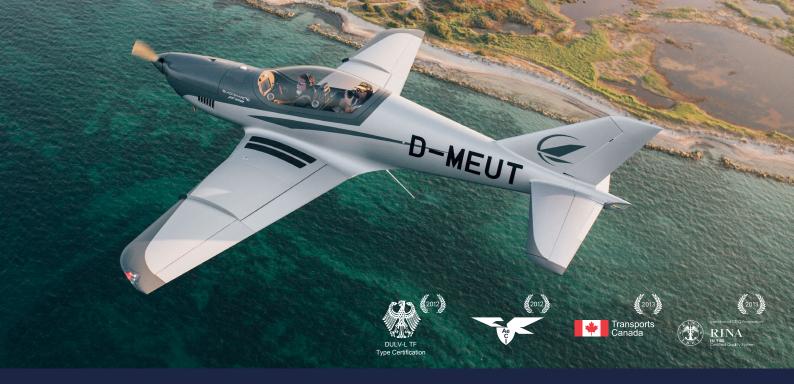

## **BLACKSHAPE PRIME**

A revolutionary high performances tandem seats aircraft featuring a full carbon fiber frame.

Exceptional performance and unparalleled safety features ensure you will fully enjoy high speed and agility.

The Prime combines sportiness with versatility and creates a flying experience like no other. Focused on power, speed, control, luxury and freedom, the Prime is the perfect aircraft for those looking to pilot innovation and excellent craftsmanship.