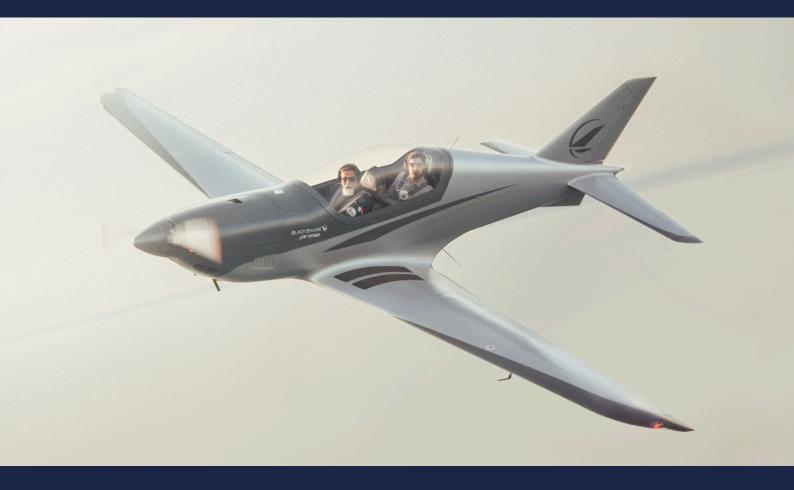

## **BLACKSHAPE PRIME**

A revolutionary high performances tandem seats aircraft featuring a full carbon fiber frame.

Exceptional performance and unparalleled safety features ensure you will fully enjoy high speed and agility.

The Prime combines sportiness with versatility and creates a flying experience like no other. Focused on power, speed, control, luxury and freedom, the Prime is the perfect aircraft for those looking to pilot innovation and excellent craftsmanship.

Whether it be a sport aircraft enthusiast who lives life to the fullest, or the experienced pilot who seeks unparalleled control and power in a light sport aircraft, or the executive looking to harness productivity through increased mobility and reduced travel time, the Prime is the plane of choice.